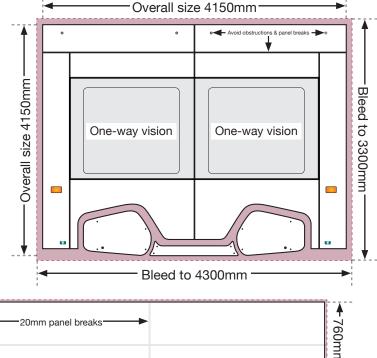

# Tram T-Side

1 x Tram Supersquare 4300 x 3300mm

Please Note: Outline drawn to correct proportions

4 x Large Tramliner 5060 x 760mm

Tram T-Shape is made up of: 1 x Tram Supersquare (4300mm x 3300mm) 4 x Large Tramliners (5060mm x 760mm)

## Overall Size - As shown above

The advert should be created to **fill** the overall size, but the background colour or images **must bleed** out to the **bleed size** for the **Supersquare**.

#### Safe Visual Area - As shown above

Please place all vital text and images away from all obstructions and panel breaks and at least 40mm away from all the edges.