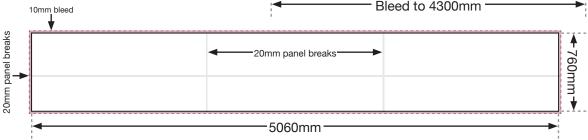

# Tram T-Side

1 x Tram Supersquare 4300 x 3300mm

Please Note: Outline drawn to correct proportions

4 x Large Tramliner 5060 x 760mm

Tram T-Shape is made up of: 1 x Tram Supersquare (4300mm x 3300mm) 4 x Large Tramliners (5060mm x 760mm)

## Overall Size - As shown above

The advert should be created to **fill** the overall size, but the background colour or images **must bleed** out to the **bleed size** for the **Supersquare**.

#### Safe Visual Area - As shown above

Please place all vital text and images away from all obstructions and panel breaks and at least 40mm away from all the edges.