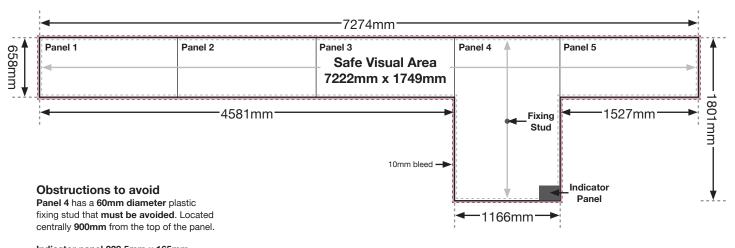

# 24' x 25" + 46" x 46" Off-Centre T-Side

Indicator panel 228.5mm x 165mm

### Overall Size - 7274mm x 1801mm

The advert should be created to fill the overall size.

#### Safe Visual Area - 7222mm x 1749mm

Please place all vital text and images within this area and not close to the edge.

#### **Accepted File Format**

Please supply all artwork as a 1 PIECE PRINT READY PDF saved at 10%, with a 10mm bleed.

#### **Please Note:**

The final advert is printed in 5 pieces.

Panel 1, 2, 3 & 5 - 1527mm x 658mm. Panel 4 - 1166mm x 1801mm.

Small text needs to avoid the vertical panel breaks as much as possible - Large logos & text will be fine.