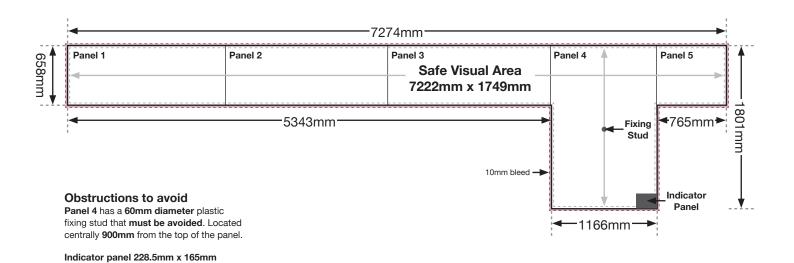

### Overall Size - 7274mm x 1801mm

The advert should be created to fill the overall size.

#### Safe Visual Area - 7222mm x 1749mm

Please place all vital text and images within this area and not close to the edge.

#### Accepted File Format

Please supply all artwork as a 1 PIECE PRINT READY PDF saved at 10%, with a 10mm bleed.

#### **Please Note:**

The final advert is printed in 5 pieces.

Panel 1, 2, 3 - 1781mm x 658mm. Panel 4 - 1166mm x 1801mm. Panel 5 - 765mm x 658mm

Small text needs to avoid the vertical panel breaks as much as possible - Large logos & text will be fine.