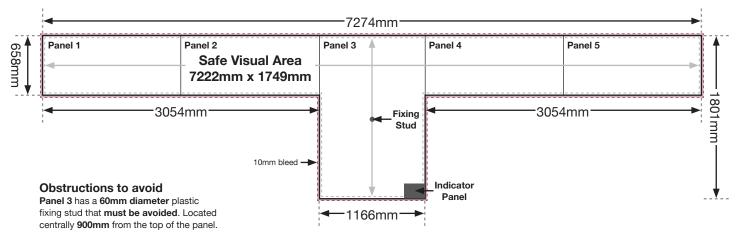

# 24' x 25" + 46" x 46" Centre T-Side

Indicator panel 228.5mm x 165mm

### Overall Size - 7274mm x 1801mm

The advert should be created to fill the overall size.

#### Safe Visual Area - 7222mm x 1749mm

Please place all vital text and images within this area and not close to the edge.

#### Accepted File Format

Please supply all artwork as a 1 piece print ready PDF saved at 10%, with a 10mm bleed.

#### **Please Note:**

The final advert is printed in 5 pieces.

Panel 1, 2, 4 & 5 - 1527mm x 658mm. Panel 3 - 1166mm x 1801mm.

Small text needs to avoid the vertical panel breaks as much as possible - Large logos & text will be fine.