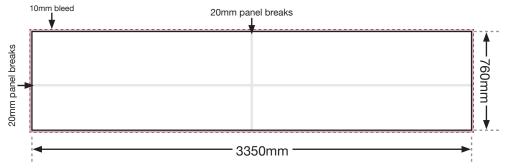

#### 1 x Small Tramliner 3350 x 760mm

Tram Superside is made up of: 1 x Small Tramliner (3350mm x 760mm) 4 x Large Tramliners (5060mm x 760mm)

#### **Overall Size - Shown above**

The advert should be created to fill the overall size.

#### Safe Visual Area

Please place **all vital text** and **images** away from **all panel breaks** and at least **40mm** away from **all** the edges.

#### **Accepted File Format**

Please supply all artwork as a 1 PIECE PRINT READY PDF saved at 10%, with a 10mm bleed.