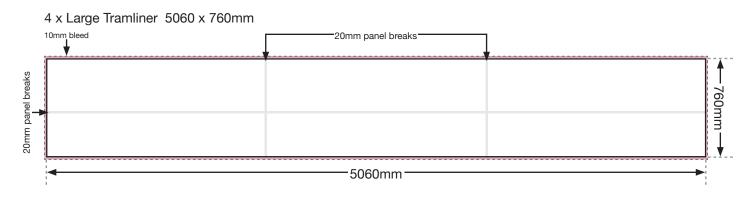

#### 1 x Small Tramliner 3350 x 760mm

Tram Superside is made up of: 1 x Small Tramliner (3350mm x 760mm) 4 x Large Tramliners (5060mm x 760mm)

#### **Overall Size - Shown above**

The advert should be created to fill the overall size.

#### Safe Visual Area

Please place **all vital text** and **images** away from **all panel breaks** and at least **40mm** away from **all** the edges.

#### **Accepted File Format**

Please supply all artwork as a 1 PIECE PRINT READY PDF saved at 10%, with a 10mm bleed.