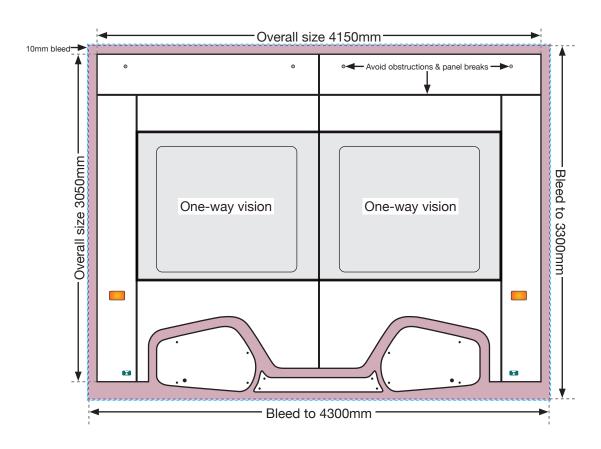

#### Overall Size - 4150mm x 3050mm

The advert should be created to **fill** the overall size, but the background colour or images must bleed to out to **4300mm x 3300mm**.

#### Safe Visual Area

Please place all vital text and images away from all obstructions and panel breaks and at least 40mm away from all the edges.

#### Accepted File Format

Please supply all artwork as a 1 PIECE PRINT READY PDF saved at 10%, with a 10mm bleed.