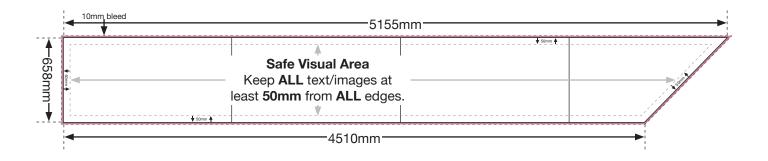

### Overall Size - As shown above

The advert should be created to fill the overall size.

#### Safe Visual Area - As shown above

Please place all vital text and images at least 50mm from all edges of the overall size.