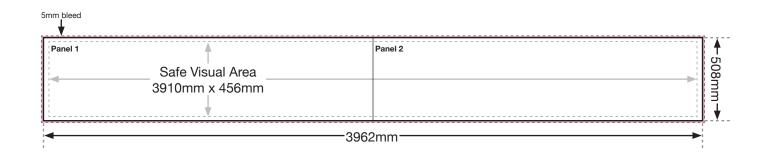

### Overall Size - 3962mm x 508mm

The advert should be created to fill the overall size.

#### Safe Visual Area - 3910mm x 456mm

Please place all vital text and images within this area and not close to the edge.

#### **Accepted File Format**

Please supply all artwork as a 1 PIECE PRINT READY PDF saved at 100%, with a 5mm bleed.

#### **Please Note:**

The final advert is printed in 2 pieces.

Panel 1 - 1981mm x 508mm + 24mm overlap. Panel 2 - 1981mm x 508mm with no overlap.