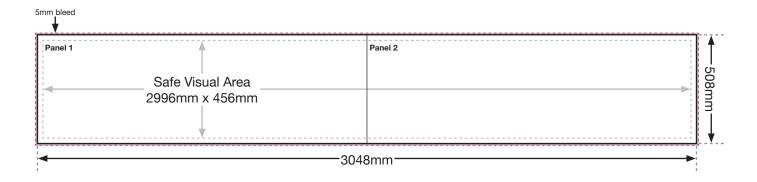

#### Overall Size - 3048mm x 508mm

The advert should be created to fill the overall size.

#### Safe Visual Area - 2996mm x 456mm

Please place all vital text and images within this area and not close to the edge.

#### Accepted File Format

Please supply all artwork as a 1 PIECE PRINT READY PDF saved at 100%, with a 5mm bleed.

#### **Please Note:**

The final advert is printed in 2 pieces. Panel 1 - 1524mm x 508mm + 24mm overlap. Panel 2 - 1524mm x 508mm with no overlap.

9 Highfield Business Park | Kearsley Road | Ripon | North Yorkshire HG4 2RN T: 01765 609 524 | E: sales@adverta.co.uk | W: www.adverta.co.uk