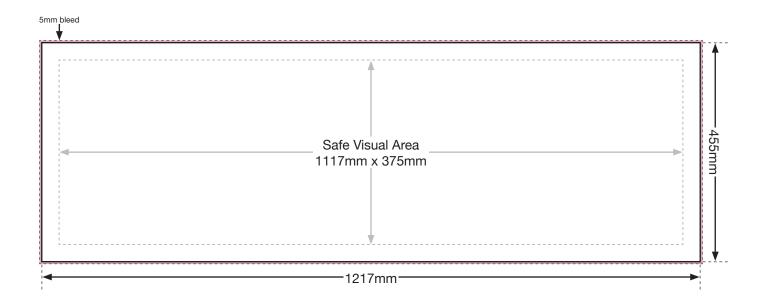

#### Overall Size - 1217mm x 455mm

The advert should be created to fill the overall size.

#### Safe Visual Area - 1117mm x 375mm

Please place all vital text and images within this area and not close to the edge.

#### Accepted File Format

Please supply all artwork as print ready PDF's saved at 100%, with a 5mm bleed.