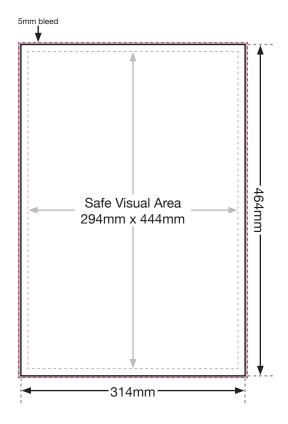

### **Artwork Details**

Overall Size - 314mm x 464mm

The advert should be created to fill the overall size.

#### Safe Visual Area - 294mm x 444mm

Please place all vital text and images within this area and not close to the edge.

#### Accepted File Format

Please supply all artwork as print ready PDF's saved at 100%, with a 5mm bleed.