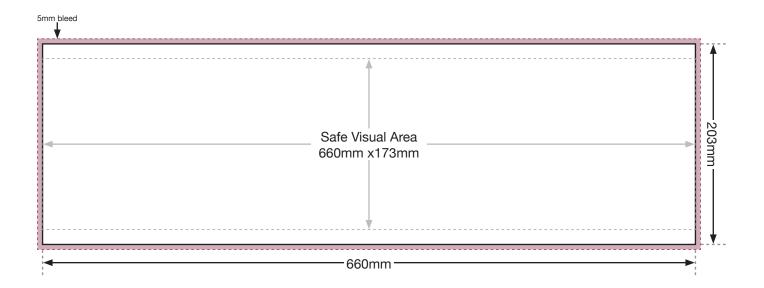

#### Overall Size - 660mm x 203mm

The advert should be created to fill the overall size.

#### Safe Visual Area - 660mm x 173mm

Please place all vital text and images within this area and not close to the edge.

#### Accepted File Format

Please supply all artwork as print ready PDF's saved at 100%, with a 5mm bleed.