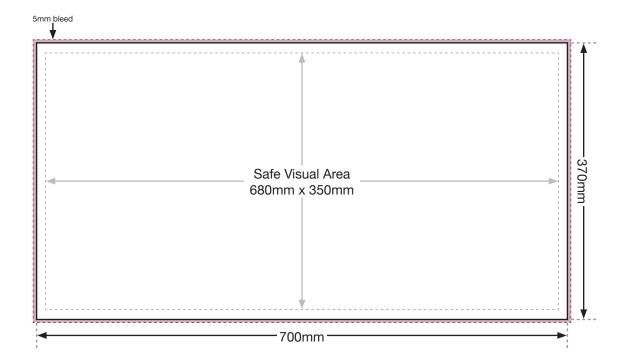

#### Overall Size - 700mm x 370mm

The advert should be created to fill the overall size.

#### Safe Visual Area - 680mm x 350mm

Please place all vital text and images within this area and not close to the edge.

#### Accepted File Format

Please supply all artwork as print ready PDF's saved at 100%, with a 5mm bleed.